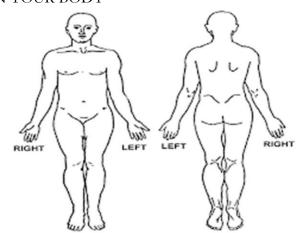

gown.

PLEASE MARK ON THE FIGURE BELOW THE LOCATION OF IMPLANTS OR METAL INSIDE OF OR ON YOUR BODY

Note: You may be advised to wear earplugs or other hearing protection during the MRI to prevent possible problems related to noise. MRI is generally a safe procedure. Qualified medical personnel will be present throughout procedure.